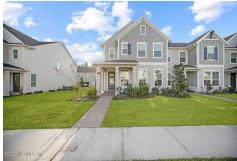

## Remarks

Discover this luxurious 4-bedroom, 2.5-bath corner townhome in the desirable Shearwater community of St. Augustine, FL. Spanning over 2, 005 sq ft, this beautifully designed home features a glass front door entry, leading to an open floor plan with a spacious kitchen, dining space, and gathering room, and a convenient half bath downstairs. The upper level is carpeted, offering four spacious bedrooms and two full bathrooms. Upgraded appliances, elegant tile flooring on the main level, and custom window treatments throughout elevate the interior. The front porch provides a serene retreat, and the two-car garage located at the back of the townhome ensures convenience and privacy. Residents of Shearwater enjoy access to top-tier amenities, including the Kayak Club, Hub Cafe, and a state-of-the-art Fitness Center. Unwind at the resort-style pool with a lazy river and a thrilling three-story water slide, or stay active with the tennis courts, dog parks, and over 15 miles of scenic trails.