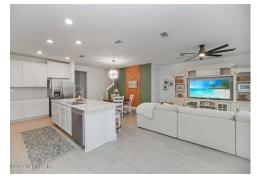

## Remarks

Discover this luxurious 4-bedroom, 2.5-bath corner townhome in the desirable Shearwater community of St. Augustine, FL. Spanning over 2, 005 sq ft, this beautifully designed home features a glass front door entry, leading to an open floor plan with a spacious kitchen, dining space, and gathering room, and a convenient half bath downstairs. The upper level is carpeted, offering four spacious bedrooms and two full bathrooms. Upgraded appliances, elegant tile flooring on the main level, and custom window treatments throughout elevate the interior. The front porch provides a serene retreat, and the two-car garage located at the back of the townhome ensures convenience and privacy. Residents of Shearwater enjoy access to top-tier amenities, including the Kayak Club, Hub Cafe, and a state-of-the-art Fitness Center. Unwind at the resort-style pool with a lazy river and a thrilling three-story water slide, or stay active with the tennis courts, dog parks, and over 15 miles of scenic trails.