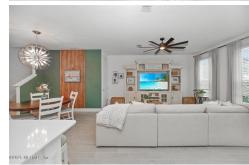

## Remarks

Discover this luxurious 4-bedroom, 2.5-bath corner townhome in the desirable Shearwater community of St. Augustine, FL. Spanning over 2, 005 sq ft, this beautifully designed home features a glass front door entry, leading to an open floor plan with a spacious kitchen, dining space, and gathering room, and a convenient half bath downstairs. The upper level is carpeted, offering four spacious bedrooms and two full bathrooms. Upgraded appliances, elegant tile flooring on the main level, and custom window treatments throughout elevate the interior. The front porch provides a serene retreat, and the two-car garage located at the back of the townhome ensures convenience and privacy. Residents of Shearwater enjoy access to top-tier amenities, including the Kayak Club, Hub Cafe, and a state-of-the-art Fitness Center. Unwind at the resort-style pool with a lazy river and a thrilling three-story water slide, or stay active with the tennis courts, dog parks, and over 15 miles of scenic trails.